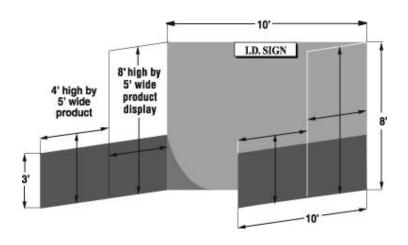

## International Women's Show May 2-5, 2019 Height Restrictions

The front five feet of your exhibit may not exceed FOUR feet in height.

All exhibits must have floor covering.

Maximum height for any product, display or sign is EIGHT FEET.

## **Height Limitation Exceptions:**

- 1. If you have three or more booths in a row, you may have 8' high displays to the front of the booth except within 10' of where your exhibit adjoins other exhibits. So if you have three booths, your center booth may be 8' high to the front of the booth. With four booths, the center two booths may be 8' high to the front of the booth.
- 2. Your exhibit height may be 8' to the front of your exhibit WITH THE APPROVAL OF SHOW MANAGEMENT AND THE ADJOINING EXHIBITOR. If you wish to exceed the height limitation and have not contacted show management, come to the Show Office BEFORE setting up your exhibit.